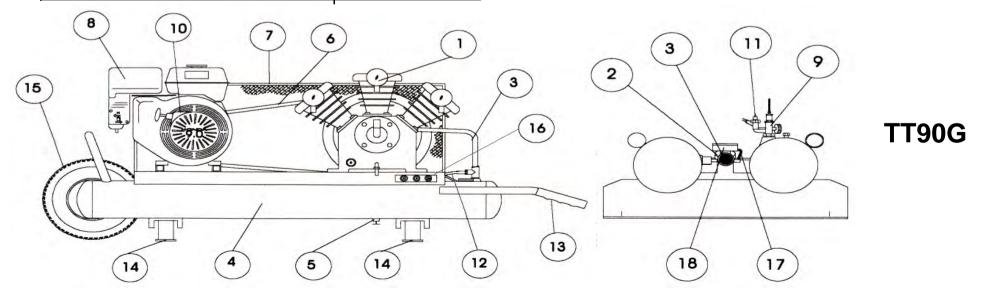

| Eagle Air Compressor part breakdown sheet - TT90G |                               |                |
|---------------------------------------------------|-------------------------------|----------------|
| Item                                              | Description                   | TT90GE         |
| 1                                                 | Compressor w/ Flywheel        | PT03A          |
|                                                   | Discharge Tube w/ Fittings    | TU-23-AL       |
| 2                                                 | Pressure Gauge (Tank)         | PG200-2.5SI1/4 |
| 3                                                 | Regulator                     | R202-1/4       |
| 4                                                 | Air Receiver                  | 10TT41X5-B     |
| 5                                                 | Drain Cock (2)                | DC1/4          |
| 6                                                 | V-Belt                        | A54            |
| 7                                                 | Belt Guard                    | TT-GUARD       |
| 8                                                 | Engine - Honda                | GX270UT1QA2-R  |
| 9                                                 | Pilot Unloader w/ Check Valve | LMV100F        |
| 10                                                | Pulley - Engine               | MAL37          |
|                                                   | Pulley Bushing - Engine       | LX1            |
| 11                                                | Safety Valve                  | PSV1/4-150     |
| 12                                                | Engine Control w/ Cable       | TCLP-48        |
| 13                                                | Handle Grip                   | TT-GRIP (2)    |
| 14                                                | Vibration Damper              | TT-FOOT (4)    |
| 15                                                | Pneumatic Wheel               | TT-WHEEL       |
|                                                   | Axle                          | WA1001         |
| 16                                                | Coupler                       | CPL-TRI        |
| 17                                                | Hose Assembly - Regulator     | TT-HOSE        |
| 18                                                | Pressure Gauge (Regulator)    | PT0160         |
|                                                   | Eagle Compressor Oil          | EAOIL10        |