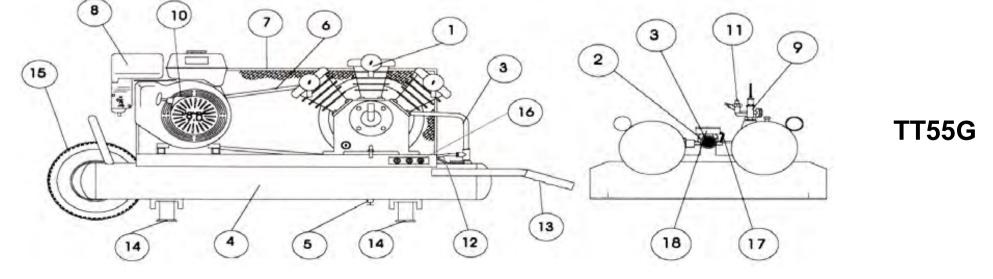

| Eagle Air Compressor part breakdown sheet - TT55G |                               |                |
|---------------------------------------------------|-------------------------------|----------------|
| Item                                              | Description                   | TT55G          |
|                                                   | Compressor w/ Flywheel        | PV02A          |
| _                                                 | Discharge Tube w/ Fittings    | TU-23-AL       |
| 2                                                 | Pressure Gauge (Tank)         | PG200-2.5SI1/4 |
|                                                   | Regulator                     | R202-1/4       |
|                                                   | Air Receiver                  | 10TT41X5-B     |
| 5                                                 | Drain Cock (2)                | DC1/4          |
| 6                                                 | V-Belt                        | A49            |
| 7                                                 | Belt Guard                    | TT-GUARD       |
| 8                                                 | Engine - Honda                | GX160K1QX6     |
| 9                                                 | Pilot Unloader w/ Check Valve | LMV100F        |
| 10                                                | Pulley - Engine               | MAL37          |
|                                                   | Pulley Bushing - Engine       | LX3/4          |
| 11                                                | Safety Valve                  | PSV1/4-150     |
| 12                                                | Engine Control w/ Cable       | TCP-48         |
| 13                                                | Handle Grip                   | TT-GRIP (2)    |
| 14                                                | Vibration Damper              | TT-FOOT (4)    |
| 15                                                | Pneumatic Wheel               | TT-WHEEL       |
|                                                   | Axle                          | WA1001         |
| 16                                                | Coupler                       | CPL-DUO        |
|                                                   | Hose Assembly - Regulator     | TT-HOSE        |
| 18                                                | Pressure Gauge (Regulator)    | PT0160         |
|                                                   | Eagle Compressor Oil          | EAOIL10        |