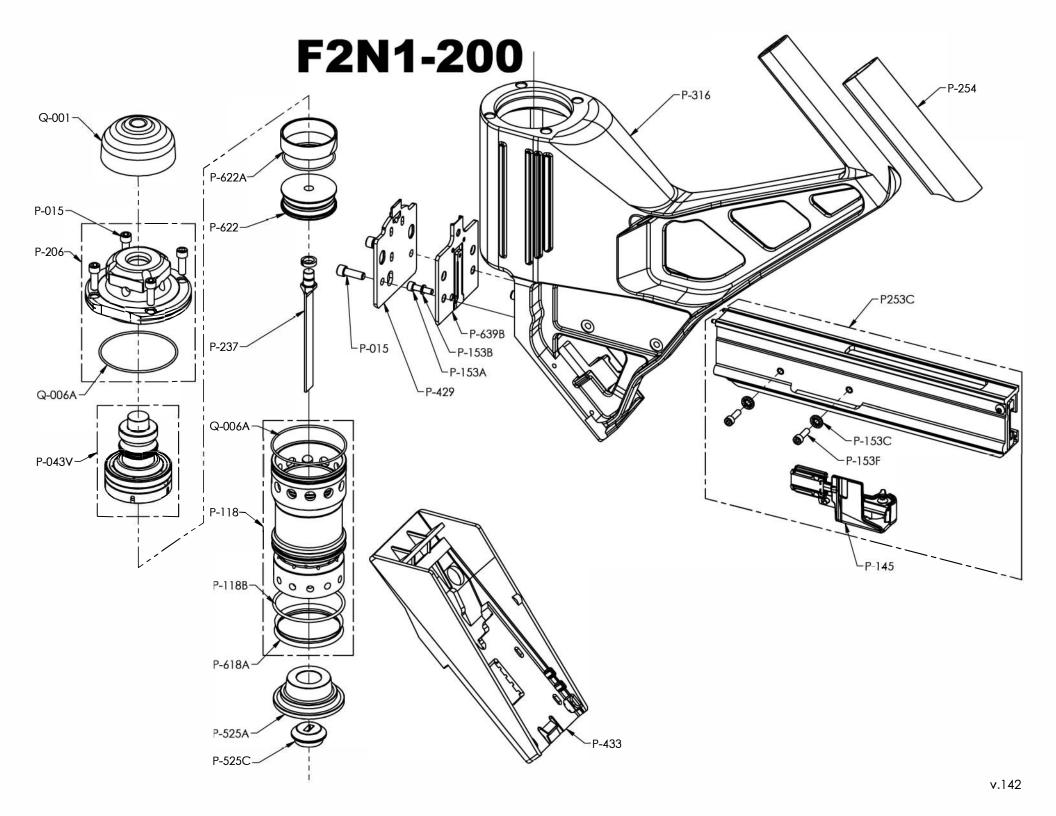

## MODEL F2N1-200

## **TOOL SCHEMATICS**

Printed in Canada 12/14

## REPLACEMENT PARTS

| Part #  | Description      | Notes                         |
|---------|------------------|-------------------------------|
| D 040\/ | Makes as a subbe |                               |
| P-043V  | Valve assembly   |                               |
| P-118   | Cylinder         | Includes o-rings & band-valve |
| P-145   | Slider           | Includes coil spring          |
| P-206   | Head             | Includes o-ring Q-006A        |
| P-235C  | 2-in-1 magazine  |                               |
| P-237   | Driving blade    |                               |
| P-254   | Handle grip      |                               |
| P-316   | Main body        |                               |
| P-429   | Foot             |                               |
| P-433   | Plastic base     |                               |
| P-525A  | Bumper           |                               |
| P-525C  | Seal bushing     |                               |
| P-618A  | Band-valve       |                               |
| P-622   | Piston           | Includes wear ring            |
| P-622A  | Piston wear ring |                               |
| P-639B  | Gate             |                               |
| Q-001   | Head cap         |                               |